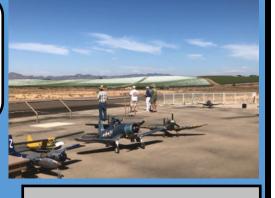

## TRI-VALLEY RC MODELERS 12TH ANNUAL GIANT SCALE FLY-IN July 24 - July 28 2024

Galloway Memorial Field, Santa Maria, California

OPEN TO GIANT SCALE, NON-SCALE BIG BIRDS AND TURBINE JETS. NO CONTESTS, NO JUDGING, JUST FIVE DAYS OF FUN FLYING! 500 x 50 FOOT ASPHALT RUNWAY WITH WIDE OPEN AIR SPACE!

Galloway Memorial Field is located in Santa Maria, CA, just off US 101. The surrounding area is free of trees, buildings and other obstacles. Large shade structure.

1200 FOOT ALTITUDE WAIVER, RID WAIVER, AND NIGHT FLYING!