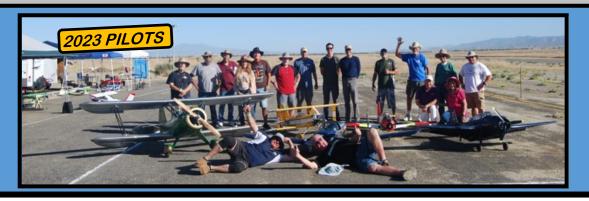

## TRI-VALLEY RC MODELERS 12TH ANNUAL GIANT SCALE FLY-IN July 24 - July 28 2024

Galloway Memorial Field, Santa Maria, California

OPEN TO GIANT SCALE, NON-SCALE BIG BIRDS AND TURBINE JETS. NO CONTESTS, NO JUDGING, JUST FIVE DAYS OF FUN FLYING! 500 x 50 FOOT ASPHALT RUNWAY WITH WIDE OPEN AIR SPACE!

OPEN FLYING AFTER 5 PM
AMA MEMBERSHIP REQUIRED

SANTA MARIA BBQ SATURDAY
NIGHT!

MONSTER PILOT'S RAFFLE INCLUDED IN LANDING FEE

FOR MORE INFORMATION OR TO REGISTER, CALL OR TEXT CHUCK BARNES (805) 886-7921 OR EMAIL TO CDBARNES10@COMCAST.NET