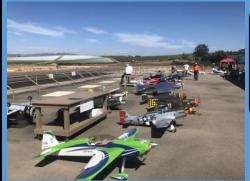

## TRI-VALLEY RC MODELERS 12TH ANNUAL GIANT SCALE FLY-IN July 24 - July 28 2024

Galloway Memorial Field, Santa Maria, California

OPEN TO GIANT SCALE, NON-SCALE BIG BIRDS AND TURBINE JETS. NO CONTESTS, NO JUDGING, JUST FIVE DAYS OF FUN FLYING! 500 x 50 FOOT ASPHALT RUNWAY WITH WIDE OPEN AIR SPACE!

Galloway Memorial Field is located in Santa Maria, CA, just off US 101. The surrounding area is free of trees, buildings and other obstacles. Large shade structure.

1200 FOOT ALTITUDE WAIVER, RID WAIVER, AND NIGHT FLYING!