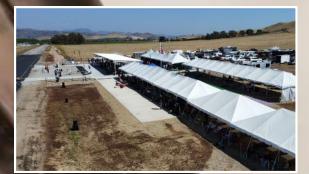

#### **RUN W**

700 ft of smooth newly resurfaced runnay with plenty of overrun, 3000 ft full size runway,

### **PIT RESERVATIONS**

12 front row 10x24 pit spots available under pit shade structure or 20x20 tent rental spots going fast